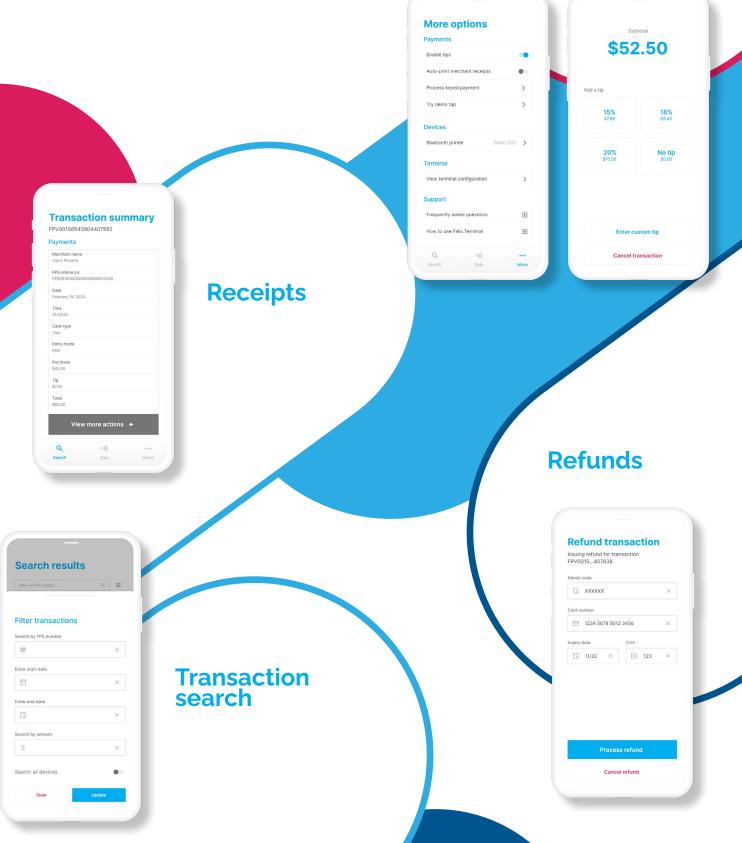

### **Features**

All the functionality of a traditional terminal on a phone your customer already owns.

Tipping