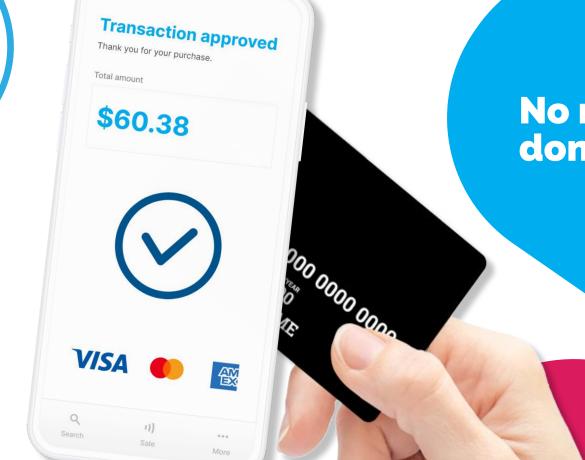

### No more dongles

### No additional hardware

### Instantly accept contactless payments on a cell phone

## **Take payments anywhere**

Felix.Terminal is an Android application that transforms your personal smartphone into a payment acceptance terminal, requiring NO additional hardware.