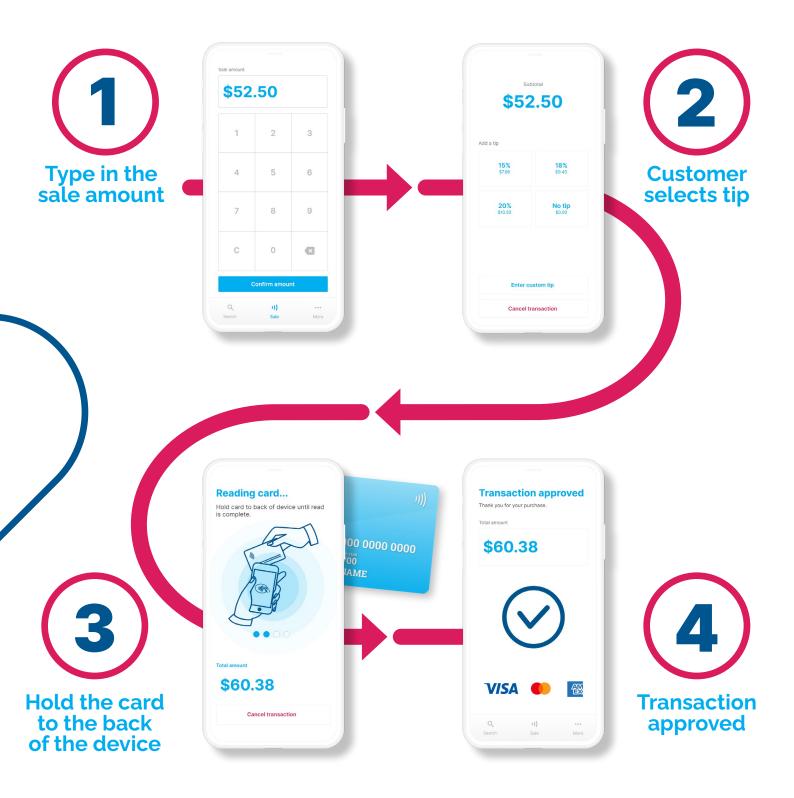

### **Features**

All the functionality of a traditional terminal on a phone your customer already owns.

Tipping