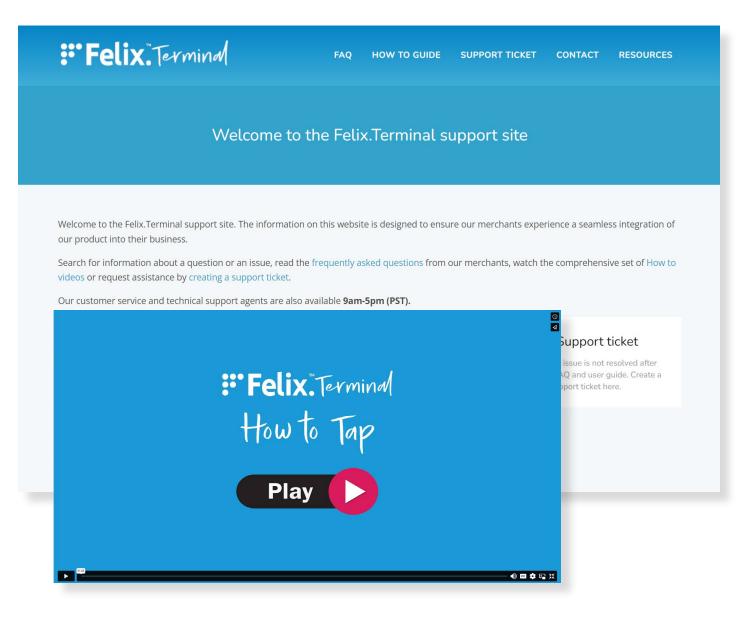

### **Partner support**

Check out our support site for videos and instructions on how to use Felix.Terminal, contact details and logging a support ticket.

At Felix, we pride ourselves on striving to secure the best possible results for our valued customers. We have created a support site with all the information you need to ensure customer success and enable your sales team to deliver on their sales targets.

#### Felix support website