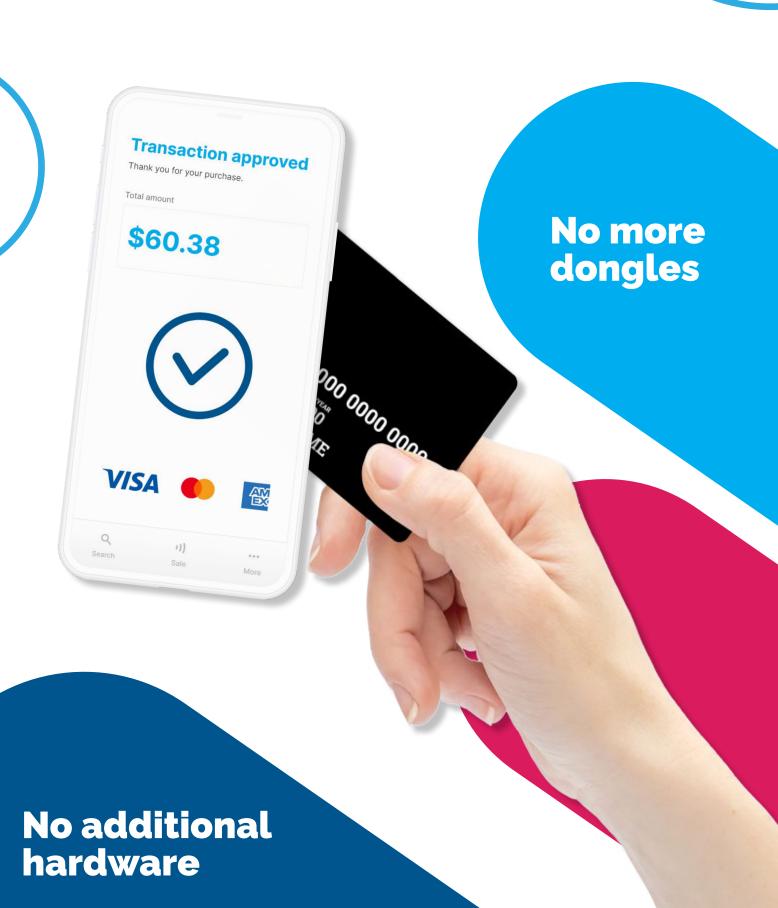

#### **For merchants**

Felix.Terminal offers a secure, mobile, and easily scalable solution, requiring no additional hardware. It can be used on an unlimited number of devices, has full payment terminal functionality, and makes payments easy.

# Take payments anywhere

Felix.Terminal is an android application that transforms your personal smartphone into a payment acceptance terminal, requiring NO additional hardware.