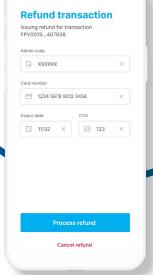

#### For customers

Felix.Terminal
offers new
acceptance channels
and an improved
customer experience
by enabling the use of
contactless payment
methods virtually
anywhere.

**Unlimited terminals** 

Only pay for transactions

# Take payments anywhere

Felix.Terminal is an android application that transforms your personal smartphone into a payment acceptance terminal, requiring NO additional hardware.



# Who benefits?

The unlimited potential of Felix.
Terminal is growing broader as more businesses benefit from new ways to accept payments.



**Food trucks** 

# Download & Go





#### **Features**

All the functionality of a traditional terminal on a phone your customer already owns.

#### **Tipping**







**Transaction summary** 

**Receipts** 

#### Refunds



Transaction search



### **Partner support**

Check out our support site for videos and instructions on how to use Felix. Terminal, contact details and logging a support ticket.

At Felix, we pride ourselves on striving to secure the best possible results for our valued customers. We have created a support site with all the information you need to ensure customer success and enable your sales team to deliver on their sales targets.

#### Felix support website





# **Contact details**





payfelix.com/felix-terminal-for-merchants



sales@payfelix.com