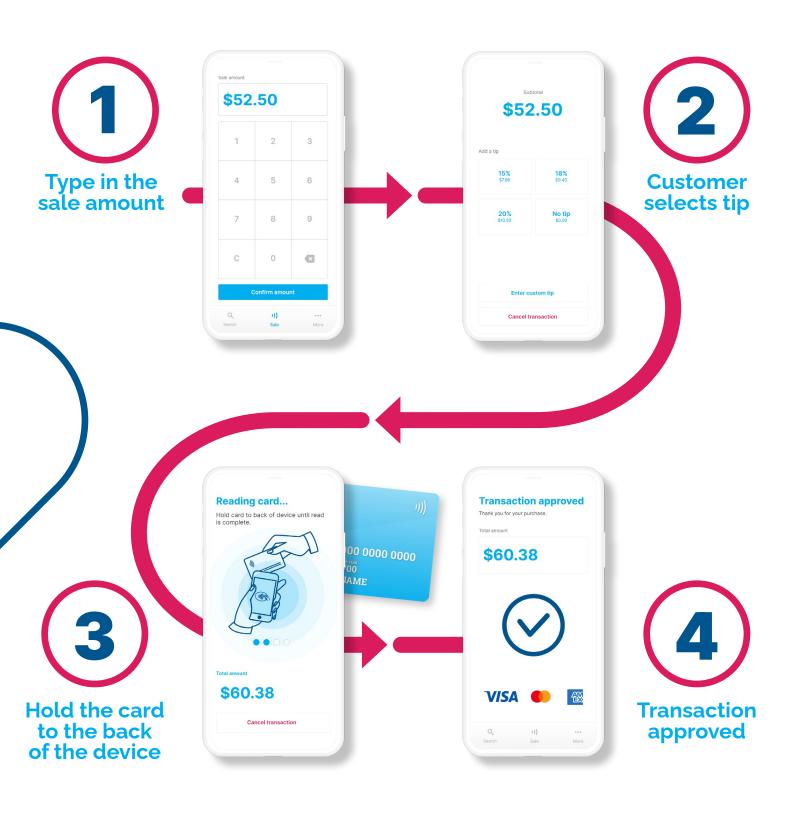

#### **Features**

All the functionality of a traditional terminal on a phone your customer already owns.

#### **Tipping**

**Transaction summary** 

**Receipts** 

#### Refunds

Transaction search