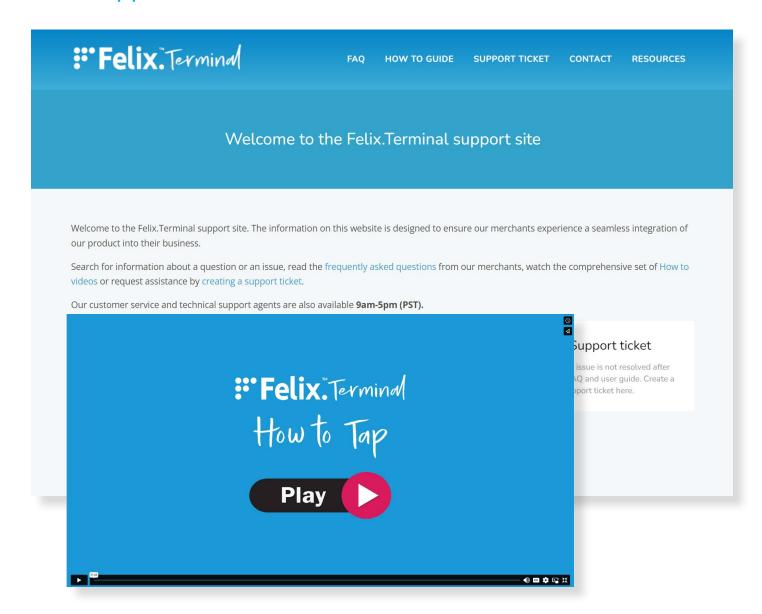

### **Partner support**

Check out our support site for videos and instructions on how to use Felix. Terminal, contact details and logging a support ticket.

At Felix, we pride ourselves on striving to secure the best possible results for our valued customers. We have created a support site with all the information you need to ensure customer success and enable your sales team to deliver on their sales targets.

#### Felix support website