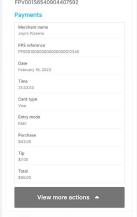

of devices, has full payment terminal functionality, and makes payments easy.



#### For customers

Felix.Terminal
offers new
acceptance channels
and an improved
customer experience
by enabling the use of
contactless payment
methods virtually
anywhere.

**Unlimited terminals** 

Only pay for transactions

# Take payments anywhere

Felix.Terminal is an android application that transforms your personal smartphone into a payment acceptance terminal, requiring NO additional hardware.



# Who benefits?

The unlimited potential of Felix.
Terminal is growing broader as more businesses benefit from new ways to accept payments.



**Food trucks** 

# Download & Go





#### **Features**

All the functionality of a traditional terminal on a phone your customer already owns.

#### **Tipping**







**Transaction summary** 

**Receipts** 

#### Refunds



Transaction search



### **Partner support**

Check out our support site for videos and instructions on how to use Felix. Terminal, contact details and logging a support ticket.

At Felix, we pride ourselves on striving to secure the best possible results for our valued customers. We have created a support site with all the information you need to ensure customer success and enable your sales team to deliver on their sales targets.

#### Felix support website





# **Contact details**





payfelix.com/felix-terminal-for-merchants



sales@payfelix.com