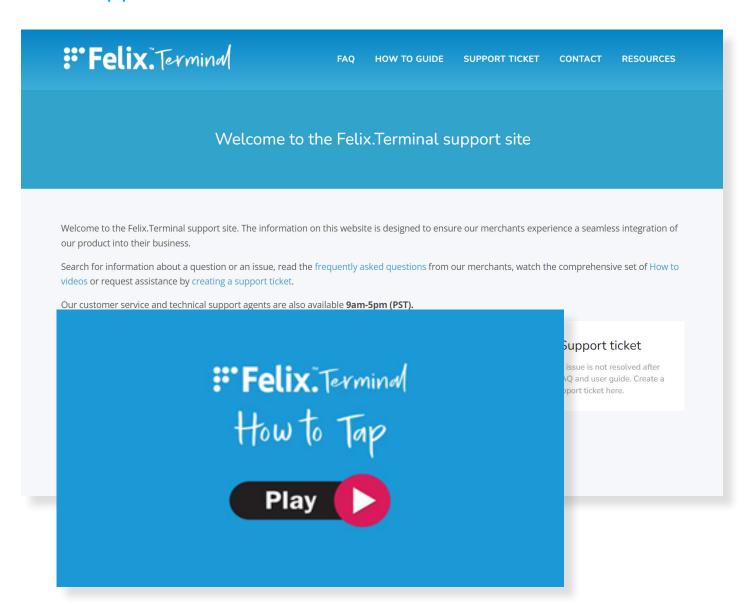

## **Felix support**

Check out our support site for videos and instructions on how to use Felix. Terminal, contact details and logging a support ticket.

At Felix, we pride ourselves on striving to secure the best possible results for our valued customers. We have created a support site with all the information you need to ensure customer success.

#### Felix support website