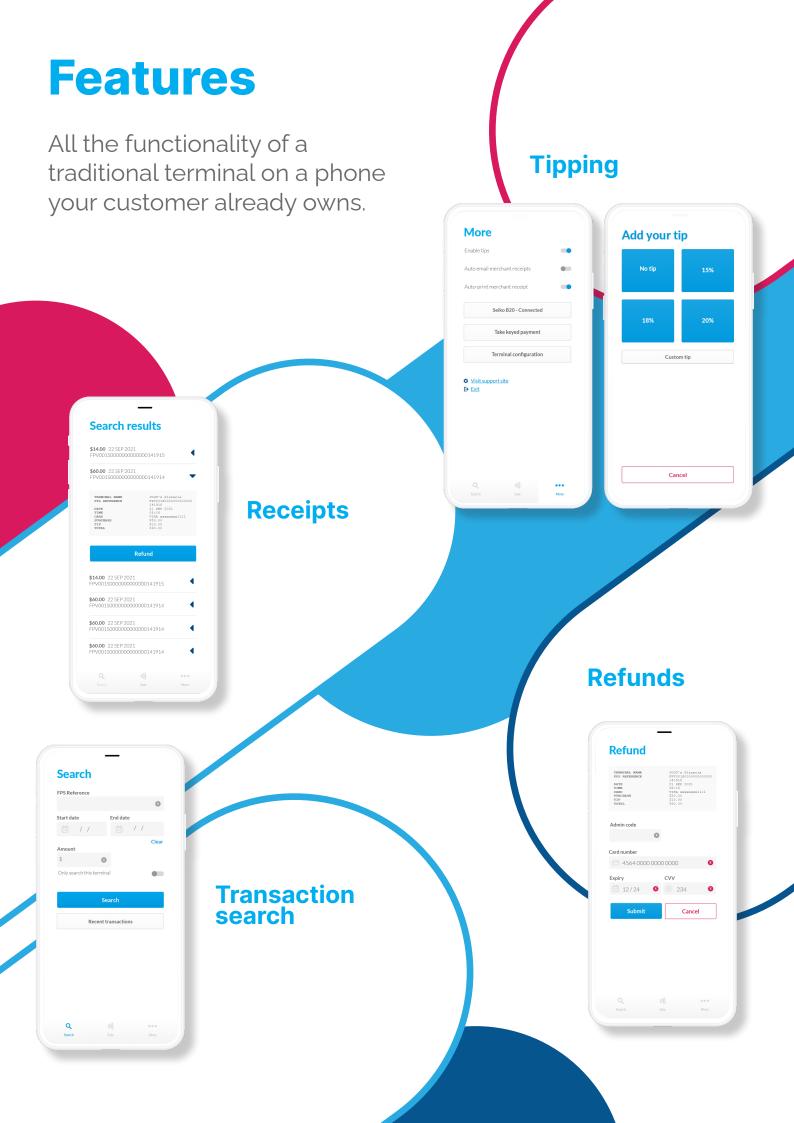

### What sets Felix. Terminal apart?

Felix.Terminal is built to provide a convenient and practical experience for both merchants and customers. Felix.Terminal provides connection for a fleet of NFC-enabled Android devices.

#### For merchants

Felix.Terminal offers a secure, mobile, and easily scalable solution, requiring no additional hardware. It can be used on an unlimited number of devices, has full payment terminal functionality, and makes payments easy.