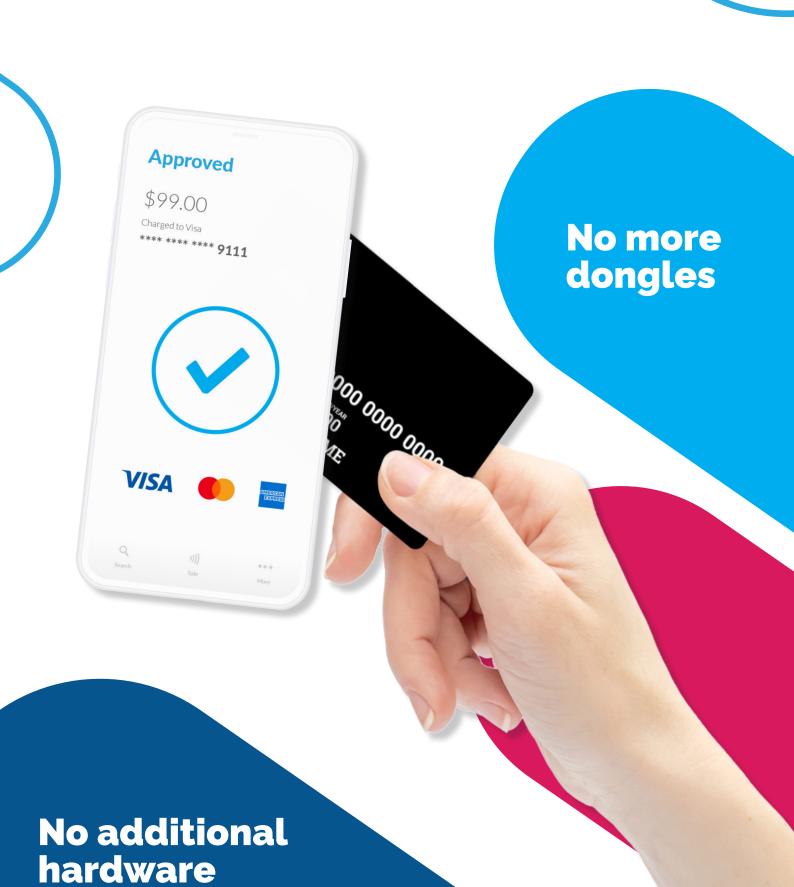

#### For merchants

Felix.Terminal offers a secure, mobile, and easily scalable solution, requiring no additional hardware. It can be used on an unlimited number of devices, has full payment terminal functionality, and makes payments easy.

## Take payments anywhere

Felix. Terminal is an android application that transforms your personal smartphone into a payment acceptance terminal, requiring NO additional hardware.