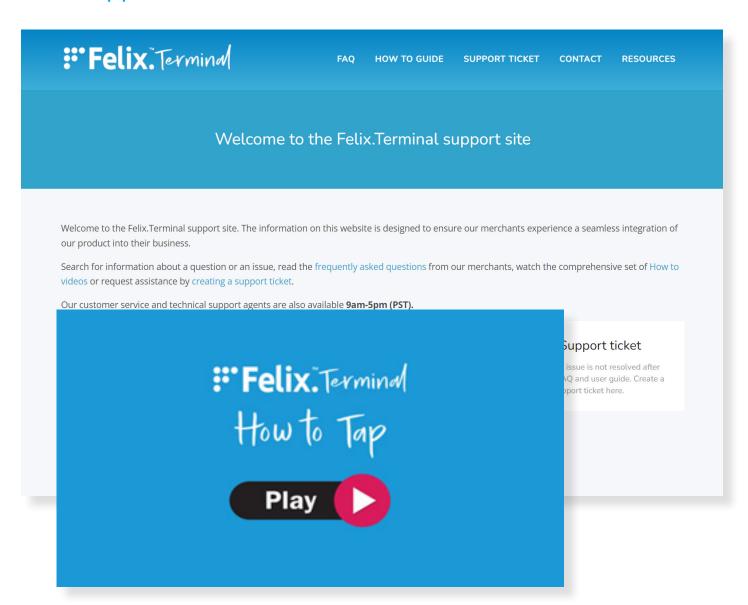

### **Partner support**

Check out our support site for videos and instructions on how to use Felix. Terminal, contact details and logging a support ticket.

At Felix, we pride ourselves on striving to secure the best possible results for our valued customers. We have created a support site with all the information you need to ensure customer success and enable your sales team to deliver on their sales targets.

#### Felix support website