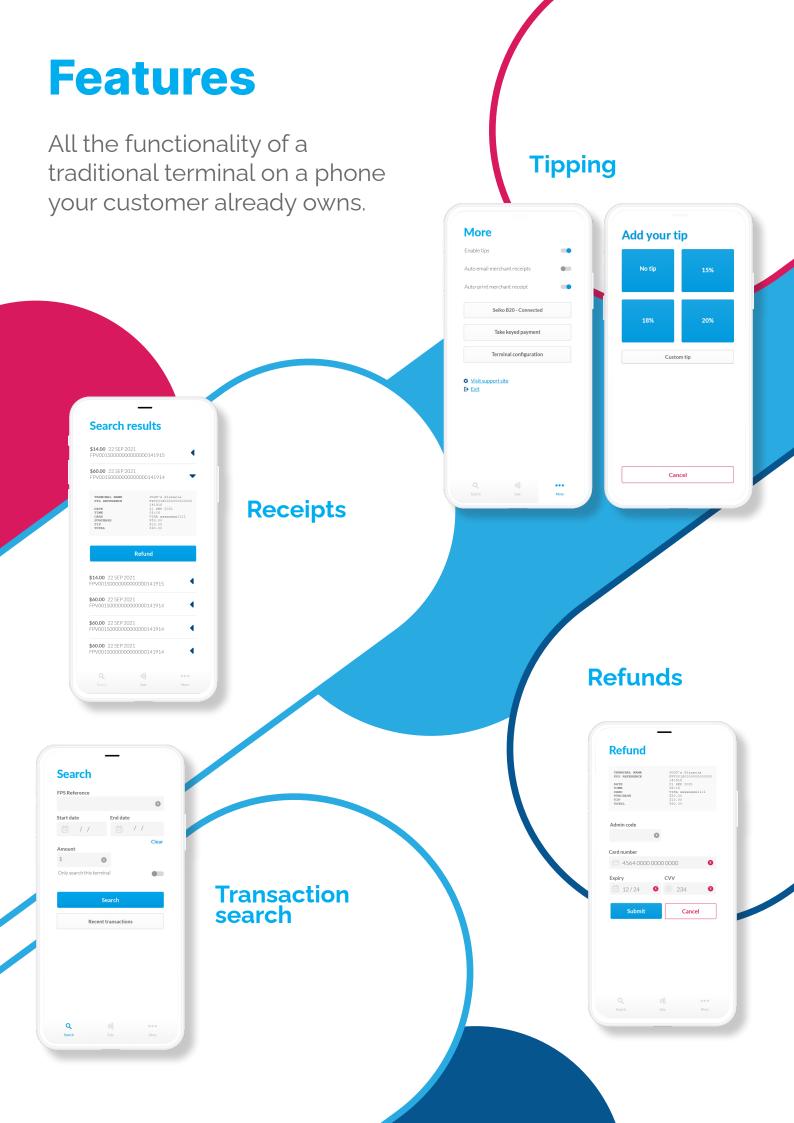

### What sets Felix. Terminal apart?

Felix.Terminal is built to provide a convenient and practical experience for both merchants and customers. Felix.Terminal provides connection for a fleet of NFC-enabled Android devices.

#### **For merchants**

Felix.Terminal offers a secure, mobile, and easily scalable solution, requiring no additional hardware. It can be used on an unlimited number of devices, has full payment terminal functionality, and makes payments easy.