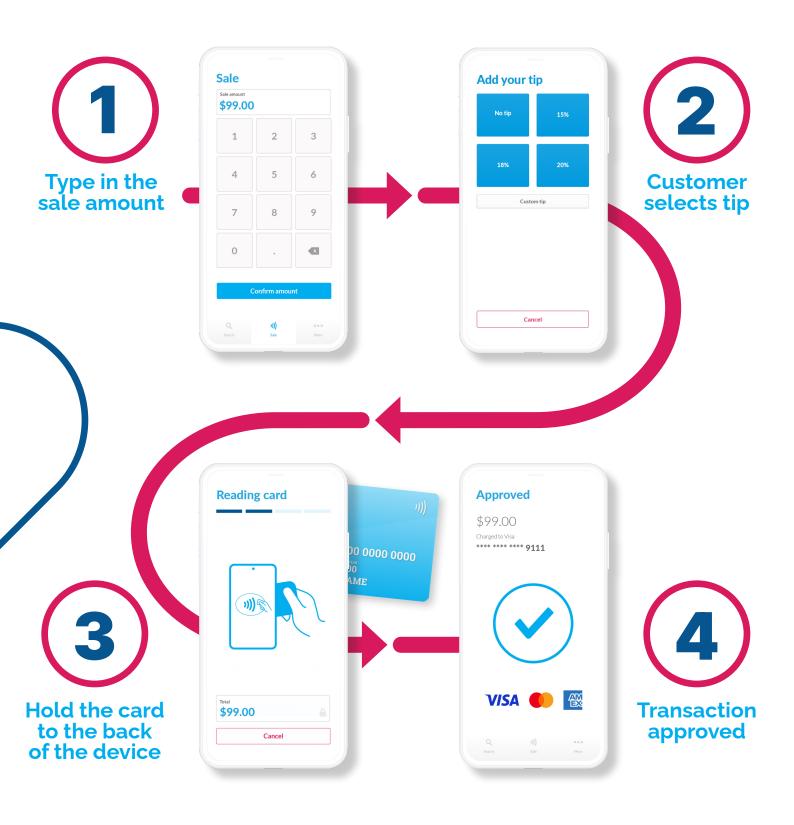

## Take payments anywhere

Felix. Terminal is an android application that transforms your personal smartphone into a payment acceptance terminal, requiring NO additional hardware.