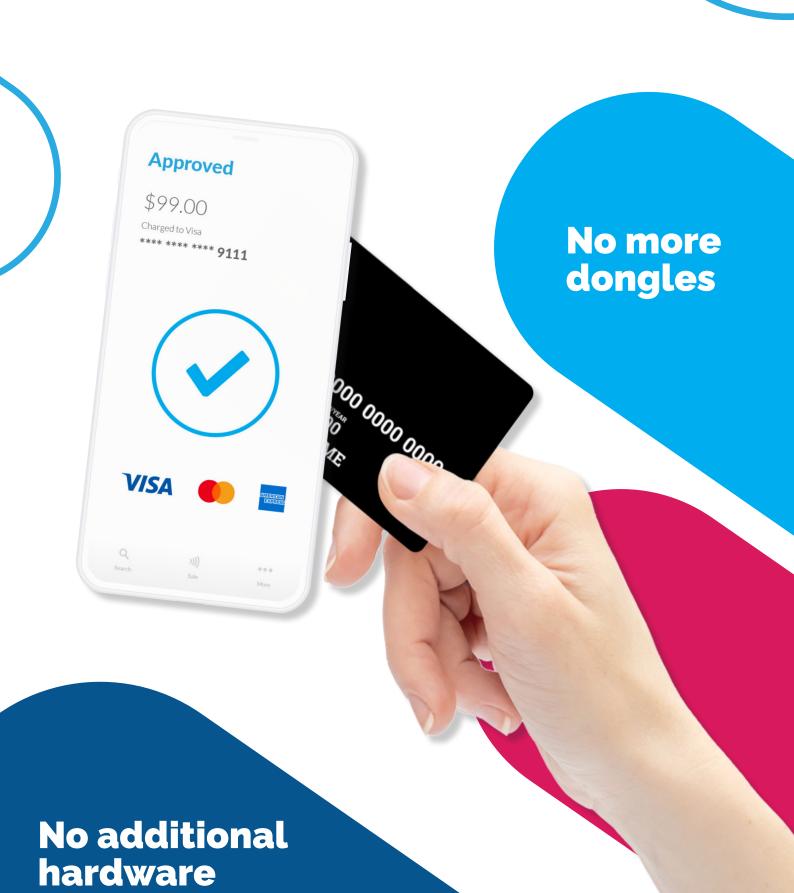

#### Benefits for merchants

- ✓ No additional hardware or dongles
- ✓ Convenience
- ✓ Cost savings
- ✓ Unlimited Terminals

Payment types accepted

Payment processors supported

#### **For merchants**

Felix.Terminal offers a secure, mobile, and easily scalable solution, requiring no additional hardware. It can be used on an unlimited number of devices, has full payment terminal functionality, and makes payments easy.

## Take payments anywhere

Felix. Terminal is an android application that transforms your personal smartphone into a payment acceptance terminal, requiring NO additional hardware.